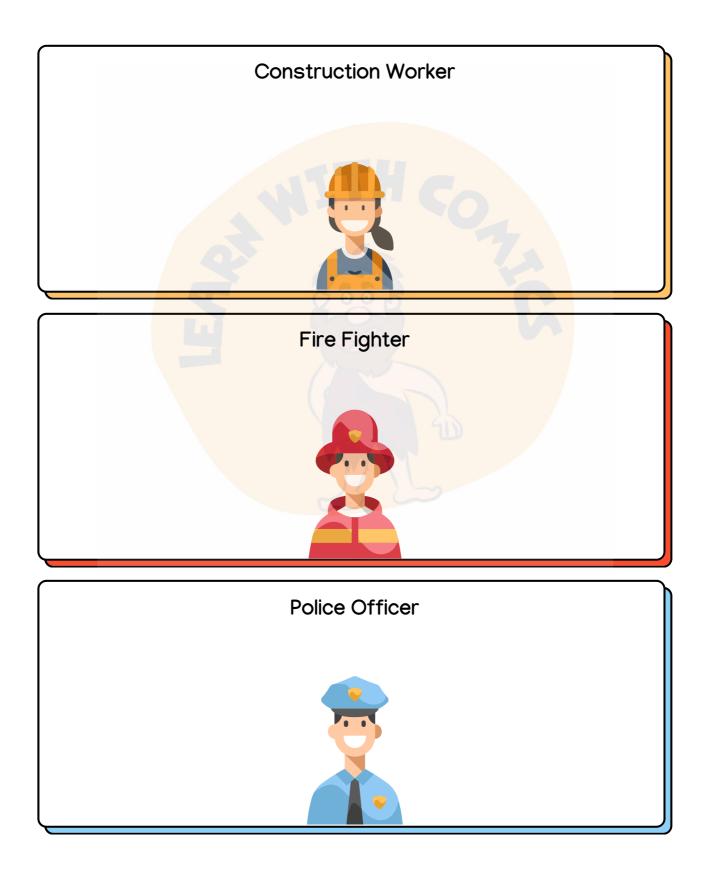

# Match the people with their workplace.



## Complete the pictures by drawing where our community helpers work!



## DAILY ACTIVITIES AFTER SCHOOL TIME

#### WORD SEARCH

Find the words listed below and circle them.

| т | s | к | A | т | 1 | N | G | z | с |   | x |
|---|---|---|---|---|---|---|---|---|---|---|---|
| U | w | н | I | к | 1 | N | G | D | A | R | с |
| S | I | N | G | I | N | G | Y | A | м | E | L |
| с | М | м | 7 | s | F | w | 0 | N | Р | A | I |
| Α | М | N | G | к | R | 1 | Q | с | I | D | м |
| F | I | s | н | I | N | G | N | I | N | I | В |
| D | N | Р | А | I | N | т | 5 | N | G | N | I |
| E | G | L | 0 | N | L | М | 0 | G | J | G | N |
| н | J | A | к | G | с | Y | С | L | I | N | G |

- SINGING
- DANCING
- CAMPING
- HIKING

- SWIMMING
- READING
- FISHING
- CYCLING
- SKATING
- SKIING
- CLIMBING
- PAINTING



### LOOKAT THE PICTURE AND WRITE YOUR

#### ACTIVITIES