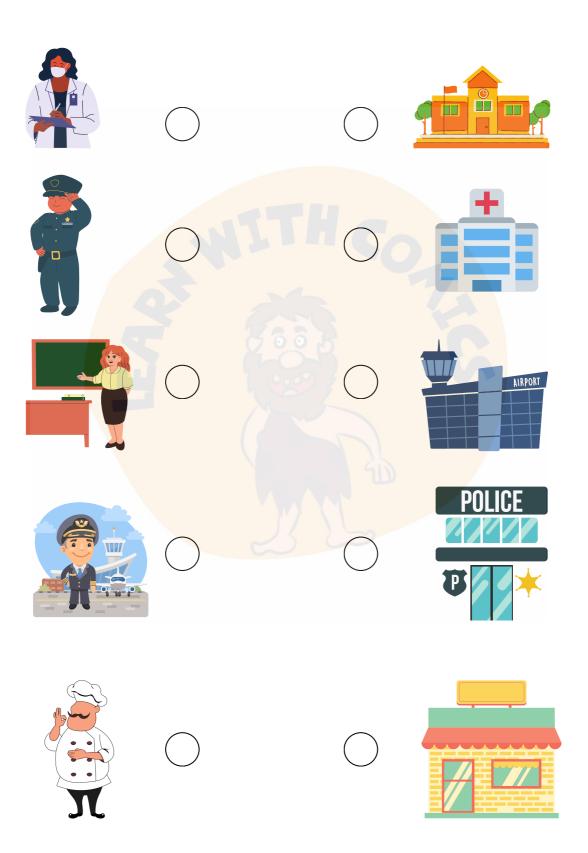

# Match the people with their workplace.



## Complete the pictures by drawing where our community helpers work!



## DAILY ACTIVITIES AFTER SCHOOL TIME

#### WORD SEARCH

Find the words listed below and circle them.

| т | s | к | A | т | 1 | N | G | z | с |   | x |
|---|---|---|---|---|---|---|---|---|---|---|---|
| U | w | н | I | к | 1 | N | G | D | A | R | с |
| S | I | N | G | I | N | G | Y | A | м | E | L |
| с | М | м | 7 | s | F | w | 0 | N | Р | A | I |
| Α | М | N | G | к | R | 1 | Q | с | I | D | м |
| F | I | s | н | I | N | G | N | I | N | I | В |
| D | N | Р | А | I | N | т | 5 | N | G | N | I |
| E | G | L | 0 | N | L | М | 0 | G | J | G | N |
| н | J | A | к | G | с | Y | С | L | I | N | G |

- SINGING
- DANCING
- CAMPING
- HIKING

- SWIMMING
- READING
- FISHING
- CYCLING
- SKATING
- SKIING
- CLIMBING
- PAINTING